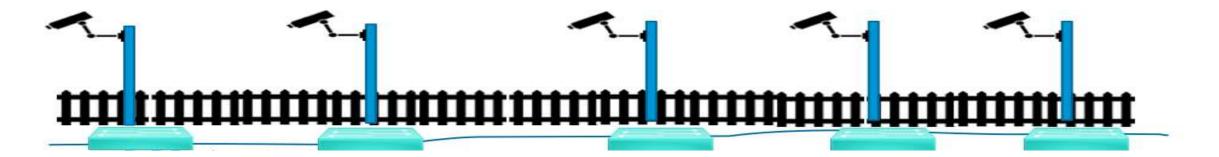

#### SENSORS

Underground Sensor Under-Water Sensor (Hydrophone) Radar Distributed Acoustic Sensor Infrared Intrusion Detection System Electro-Optical - Day

Electro-Optical - Night

Communication network

Command and Control Centre

#### Sensors / Data Backbone