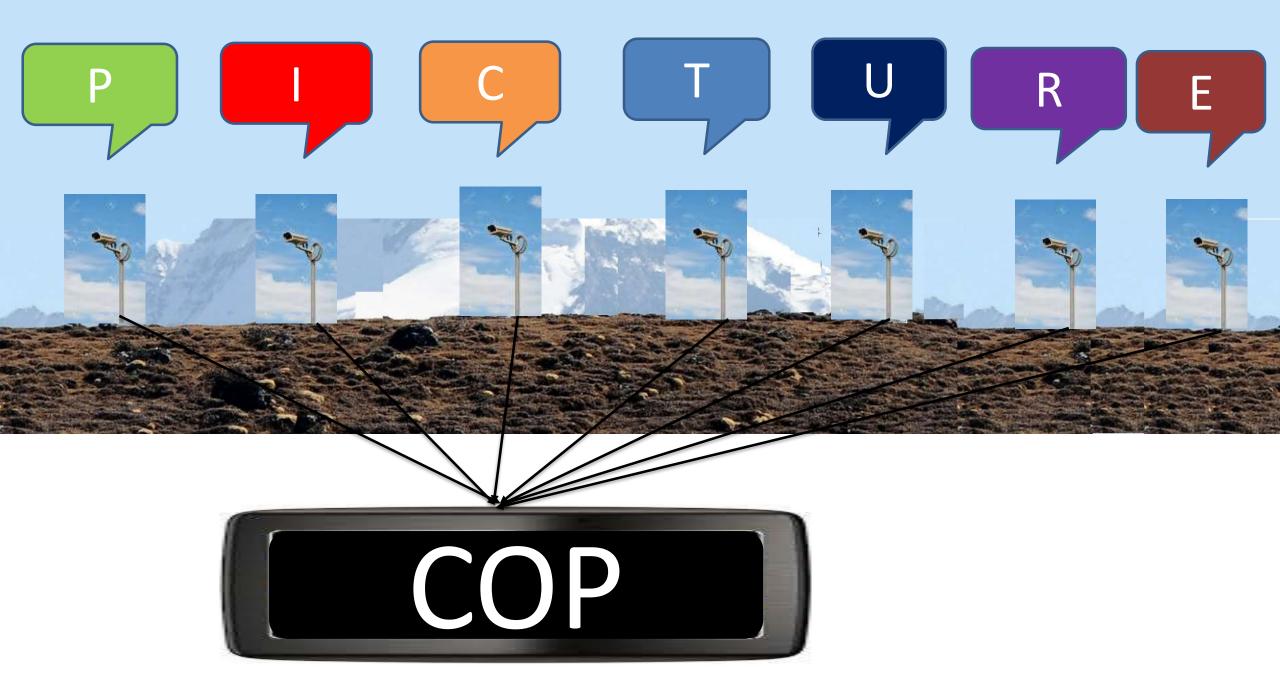

EAST**





## BORDER SECURITY FORCE





### BORDER SECURITY FORCE INDIA







#### **BORDER ACTIVITIES**









## **Smuggling of Goods**





#### **MOTORCYCLE PARTS**





Commentation of the

### **SMUGGLING OF GOODS**















FENCING THROUGH HILLY & JUNGLE TERRAIN

## BORDER DOMINATION



## Narrow River Width

Up to 200 Mtrs



### TROOPS PATROLLING IN CHAR LAND

## MIGHTY BRAHMAPUTRA







## CIBMS (COMPREHENSIVE INTEGRATED BORDER MANAGEMENT SYSTEM)





## **A TECHNOLOGICAL SOLUTION ?**

## Comprehensive Integrated Border Management System

#### Human observation & physical domination...







### **Benson observation & systemaldoniniation...** with QRT action....







### Sensor observation & system domination... with QRT action...







## **PICTURE IN PIECES**



## CIBMS-Structure

# 

BoP Border outpost

#### SENSORS

Underground Sensor Under-Water Sensor (Hydrophone) Radar Distributed Acoustic Sensor Infrared Intrusion Detection System Electro-Optical - Day

Electro-Optical - Night

Communication network



Command and Control Centre





#### Sensors / Data Backbone

















#### **CONCEPT OF OPERATION**





Efficient border guarding in a efficient force



#### COMPREHENSIVE INTEGRATED BORDER MANAGEMENT SYSTEM

A NEW PARADIGM OF OPERATION IN BORDER SECURITY FORCE

**BORDER SECURITY FORCE**