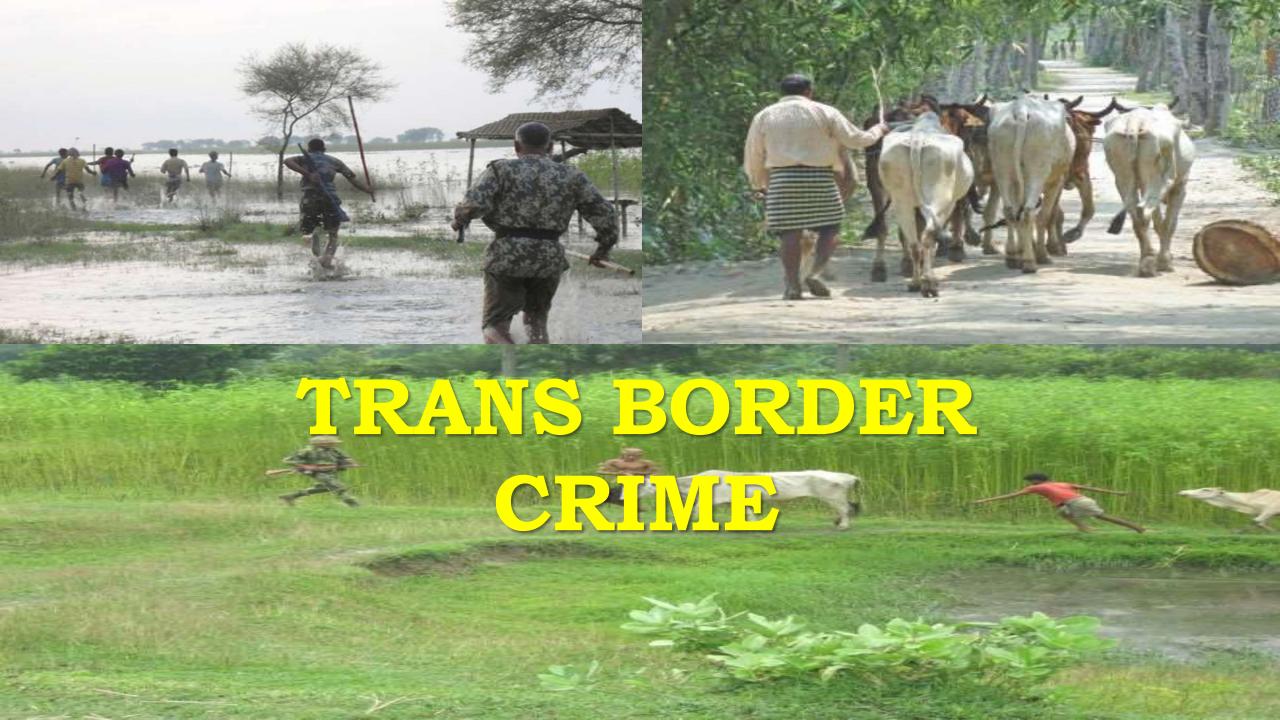

#### World Border Security Congress 2019 CASABLANCCA, MOROCCO





#### World Border Security Congress CASABLANCCA, MOROCCO





# BORDER SECURITY FORCE



#### BORDER SECURITY FORCE INDIA















### **RIVERINE AREA IN THE EAST**





## BORDER SECURITY FORCE





### BORDER SECURITY FORCE INDIA







#### **BORDER ACTIVITIES**









## **Smuggling of Goods**





#### **MOTORCYCLE PARTS**





Commentation of the

### **SMUGGLING OF GOODS**















FENCING THROUGH HILLY & JUNGLE TERRAIN

## BORDER DOMINATION



## Narrow River Width

Up to 200 Mtrs



### TROOPS PATROLLING IN CHAR LAND

## MIGHTY BRAHMAPUTRA







## CIBMS (COMPREHENSIVE INTEGRATED BORDER MANAGEMENT SYSTEM)





## **A TECHNOLOGICAL SOLUTION ?**

## Comprehensive Integrated Border Management System

#### Human observation & physical domination...







### **Benson observation & systemaldoniniation...** with QRT action....







### Sensor observation & system domination... with QRT action...







## **PICTURE IN PIECES**



## CIBMS-Structure

# 

BoP Border outpost

#### SENSORS

Underground Sensor Under-Water Sensor (Hydrophone) Radar