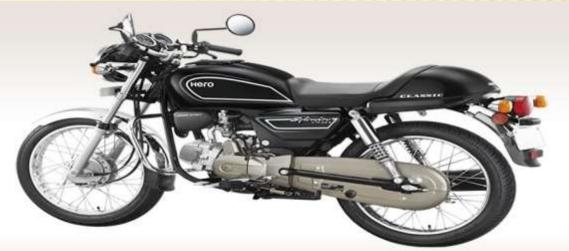

#### World Border Security Congress 2019 CASABLANCCA, MOROCCO





#### World Border Security Congress CASABLANCCA, MOROCCO





# BORDER SECURITY FORCE



#### BORDER SECURITY FORCE INDIA















### **RIVERINE AREA IN THE EAST**





## BORDER SECURITY FORCE





### BORDER SECURITY FORCE INDIA







#### **BORDER ACTIVITIES**









## **Smuggling of Goods**





#### **MOTORCYCLE PARTS**





Commentation of the

### **SMUGGLING OF GOODS**















FENCING THROUGH HILLY & JUNGLE TERRAIN

## BORDER DOMINATION



## Narrow River Width

Up to 200 Mtrs



### TROOPS PATROLLING IN CHAR LAND

## MIGHTY BRAHMAPUTRA







## CIBMS (COMPREHENSIVE INTEGRATED BORDER MANAGEMENT SYSTEM)





## **A TECHNOLOGICAL SOLUTION ?**

## Comprehensive Integrated Border Management System

#### Human observation & physical domination...







### **Benson observation & systemaldoniniation...** with QRT action....







### Sensor observation & system domination... with QRT action...







## **PICTURE IN PIECES**



## CIBMS-Structure

# 

BoP Border outpost

#### SENSORS

Underground Sensor Under-Water Sensor (Hydrophone) Radar Distributed Acoustic Sensor In