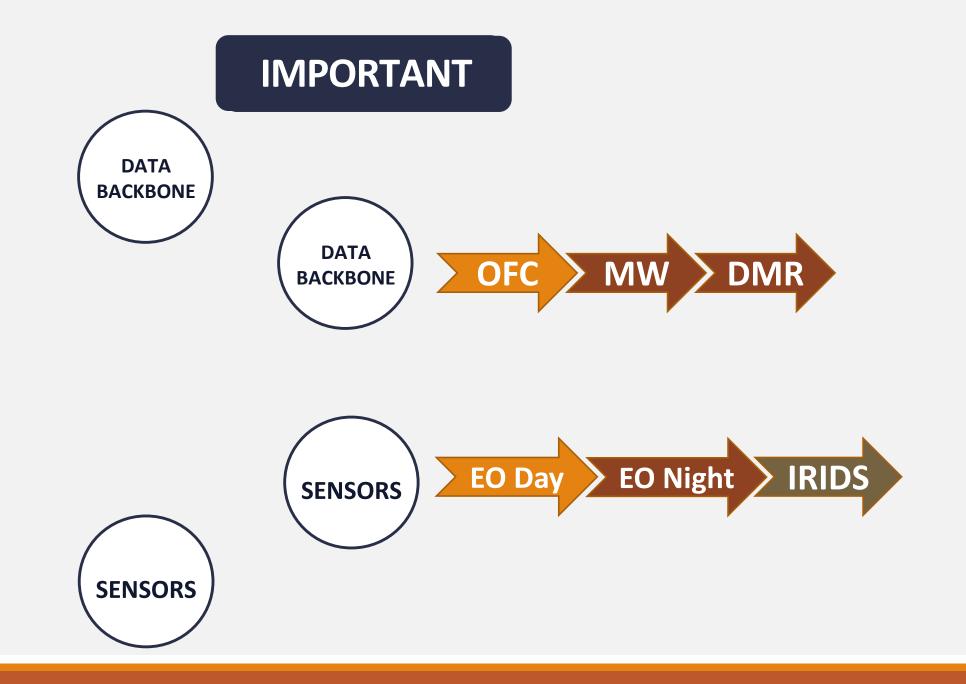

#### SENSORS

Underground Sensor Under-Water Sensor (Hydrophone) Radar Distributed Acoustic Sensor Infrared Intrusion Detection System Electro-Optical - Day

Electro-Optical - Night

Communication network

Command and Control Centre

#### Sensors / Data Backbone