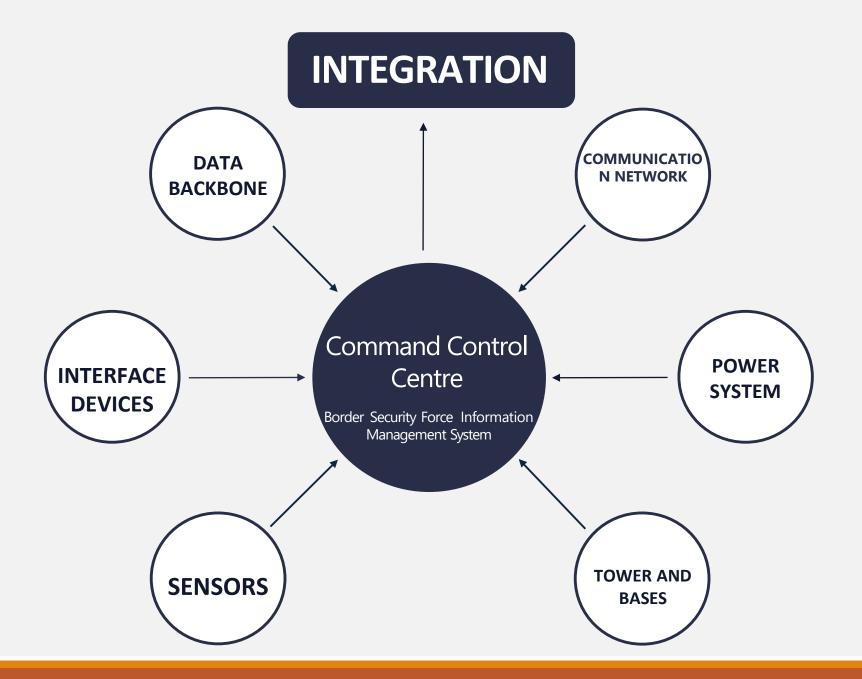

# BORDER DOMINATION



## Narrow River Width

Up to 200 Mtrs



### TROOPS PATROLLING IN CHAR LAND

## MIGHTY BRAHMAPUTRA







## CIBMS (COMPREHENSIVE INTEGRATED BORDER MANAGEMENT SYSTEM)





## **A TECHNOLOGICAL SOLUTION ?**

## Comprehensive Integrated Border Management System

#### Human observation & physical domination...







### **Benson observation & systemaldoniniation...** with QRT action....







### Sensor observation & system domination... with QRT action...







## **PICTURE IN PIECES**



## CIBMS-Structure

# 

BoP Border outpost

#### SENSORS

Underground Sensor Under-Water Sensor (Hydrophone) Radar Distributed Acoustic Sensor Infrared Intrusion Detection System Electro-Optical - Day

Electro-Optical - Night

Communication network



Command and Control Centre





#### Sensors / Data Backbone

















#### **CONCEPT OF OPERATION**





Efficient border guarding in a efficient force



#### COMPREHENSIVE INTEGRATED BORDER MANAGEMENT SYSTEM

A NEW PARADIGM OF OPERATION IN BORDER SECURITY FORCE

**BORDER SECURITY FORCE**