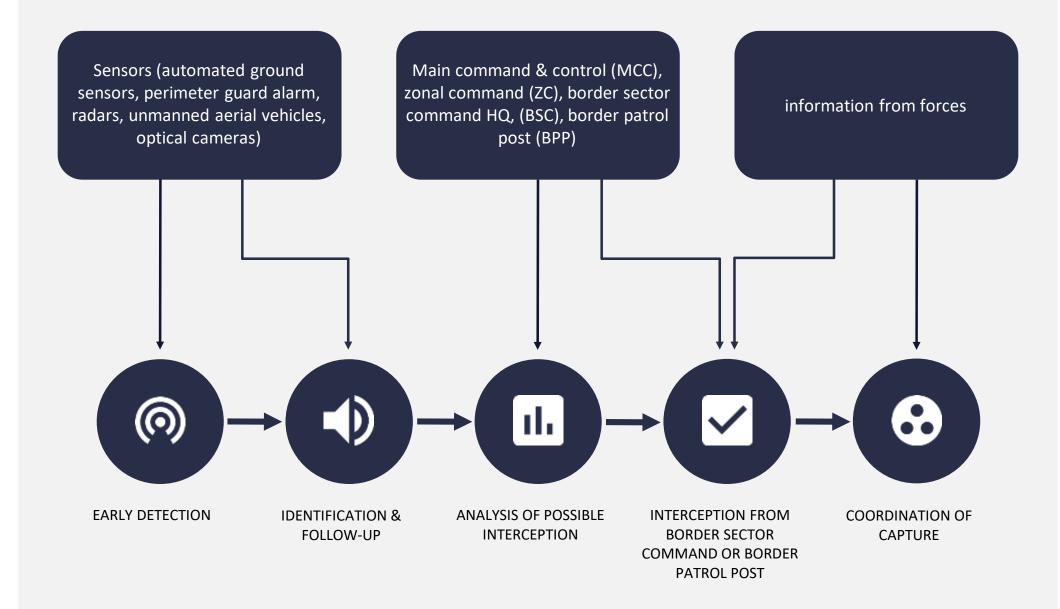

## CIBMS (COMPREHENSIVE INTEGRATED BORDER MANAGEMENT SYSTEM)

## **A TECHNOLOGICAL SOLUTION ?**

## Comprehensive Integrated Border Management System

## CIBMS-Structure