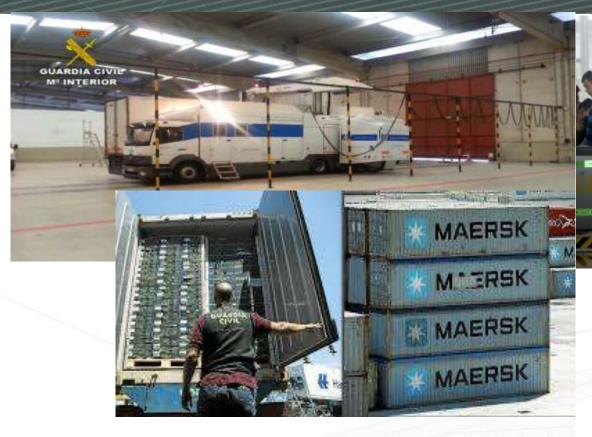

# Integral police

Criminal investigation police: terrorism, organized crime and crime in general

Fiscal police: customs control and protection of the State's economic interests

**Environmental police** 

Road police

**ARMS CONTROL** 

**CUSTOMS** 

**DIVING** 