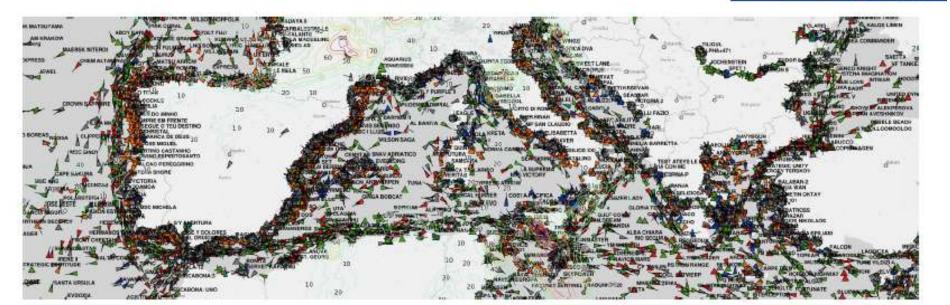

### Number of illegal border-crossings Eastern European Land Bordersee and top nationalities (872) 1084 in the main border regions Vietnam change of the EU, 2018 (2017) → Iraq -14% Russia Data presented refer to the number of detections of illegal border-crossing at the external borders of the Turkey European Union. Illegal border-crossings at the external Ukraine borders may be attempted several times by the same - Afghanistan Western Balkans Pakistan • Iran 2017 2018 (12179)5869 Turkey Kosovo\* HUNGARY change -52% (42.319)56 561 Total: 150 114 (118962)23 485 57 034 (23.063)change: -27% Eastern Western Mediterranean Central Mediterranean Mediterranean GREECE SPAIN Syria. ITALY change Unknown → Tunisia Afghanistan change +34% Morocco change +147% - Eritrea - Iraq -80% Guinea → Sudan → Turkey Western African Region Algeria Pakistan - Pakistan 1 531 - Mali Nigeria Morocco change \* This designation is without prejudice to positions on status, and is in line with UNSCR 1244 and the IC) Opinion on the Kosovo declaration of independence. Unknown +264% FRAN data only for 1 January until 30 April 2018 Source: FRAN and JORA data as of 22 January 2019. \*\*\* Includes estimates for may for Western Med land, Eastern borders & Circular route to Albania