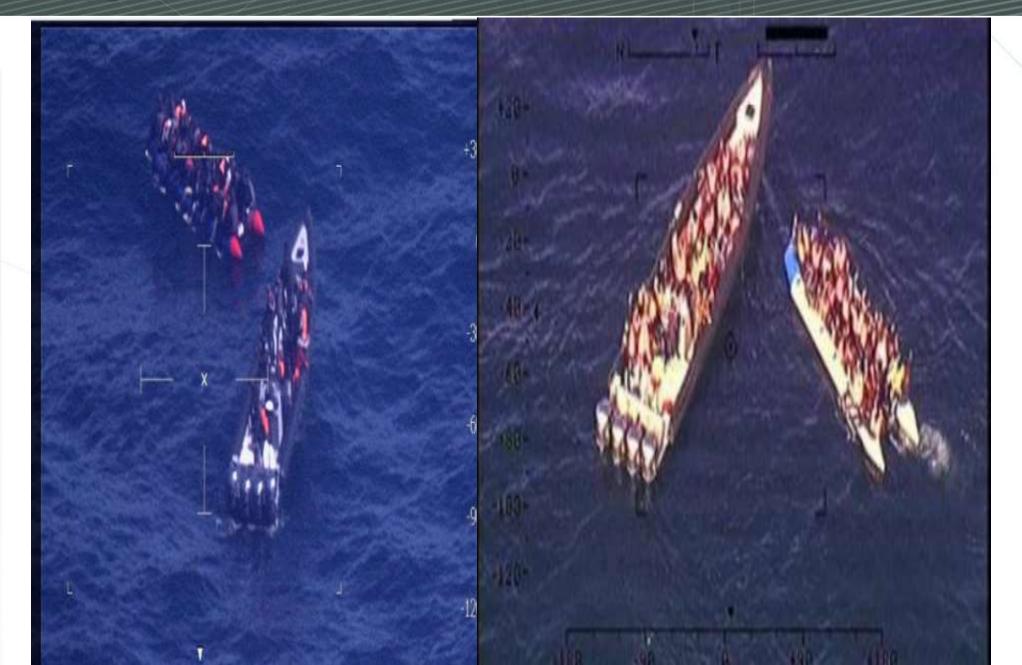

## INTEGRAL EXTERNAL SURVEILLANCE SYSTEM (SIVE)

### INTEGRAL EXTERNAL SURVEILLANCE SYSTEM SIVE

## INTEGRAL EXTERNAL SURVEILLANCE SYSTEM SIVE

CENTRO DE MANDO Y CONTROL ESTACIÓN SENSORA COMPLETA ESTACIÓN SENSORA OPTRÓNICA ESTACIÓN SENSORA RADAR

**COASTAL PATROL VESSELS: 18** 

COASTAL PATROL BOATS AND SPEED PATROL BOATS: 43