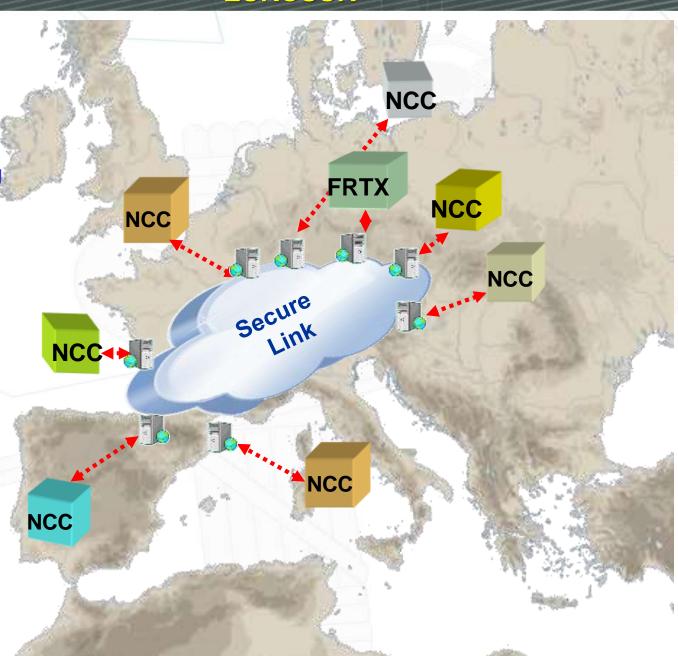

# 4.- EUROPEAN SURVEILLANCE NETWORK "EUROSUR"

EUROSUR REGULATION EU 1052/2013 PARLAMENT AND COUNCIL

"STRENGTHEN EXCHANGE OF INFORMATION AND OPERATIONAL COOPERATION"

## 4.- JO FRONTEX AND EUROSUR TOOLS

## **Eurosur Fusion Services**

The vision of Eurosur Fusion Services (EFS) is to support and add value to operational activities. EFS provides essential components to compile the European Situational Picture (ESP) and the Common Pre-frontier Intelligence Picture (CPIP)