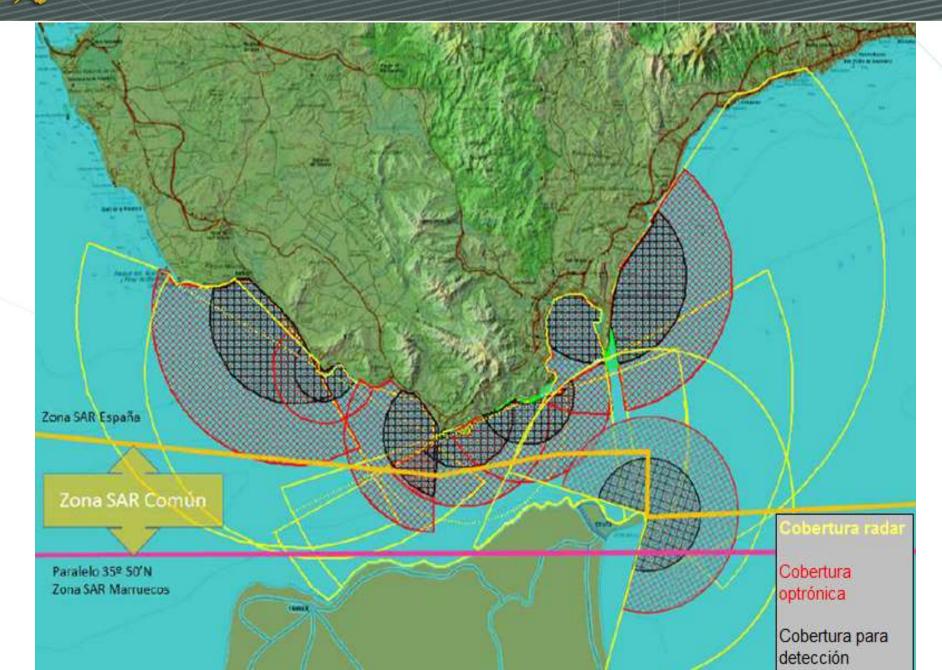

## INTEGRAL EXTERNAL SURVEILLANCE SYSTEM (SIVE)

### INTEGRAL EXTERNAL SURVEILLANCE SYSTEM SIVE

## INTEGRAL EXTERNAL SURVEILLANCE SYSTEM SIVE

CENTRO DE MANDO Y CONTROL ESTACIÓN SENSORA COMPLETA ESTACIÓN SENSORA OPTRÓNICA ESTACIÓN SENSORA RADAR

**COASTAL PATROL VESSELS: 18** 

COASTAL PATROL BOATS AND SPEED PATROL BOATS: 43