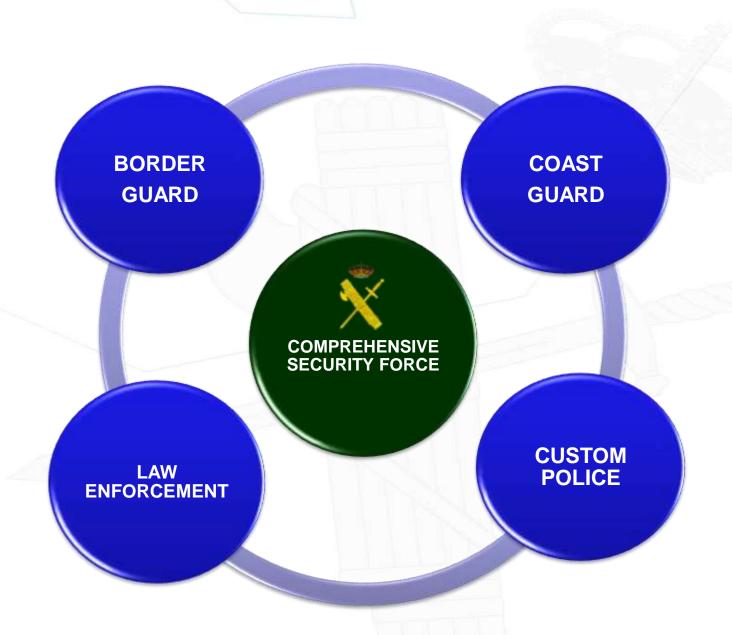

# Integral police

Criminal investigation police: terrorism, organized crime and crime in general

Fiscal police: customs control and protection of the State's economic interests

**Environmental police** 

Road police

# GUARDIA CIVIL as Border & Coast Guard