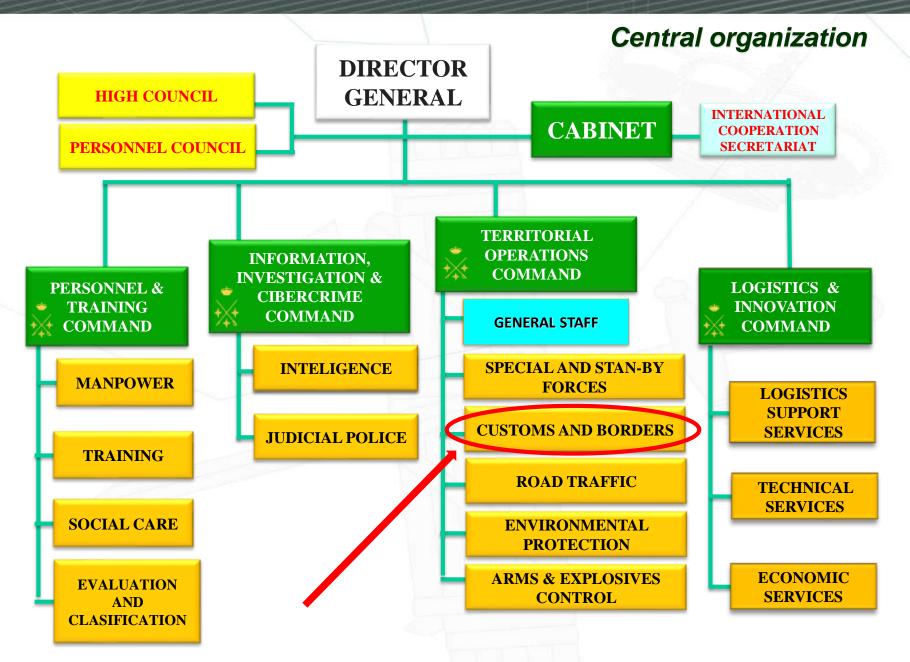

tory and land waters





Back bone of the State

The Guardia Civil is responsible for public security of 83% of the Spanish municipalities



The Force carries out public security tasks in 84% of the Spanish territory and the entire Spanish waters

Present in the 17 autonomous regions, 50 provinces, Ceuta and Melilla





# Integral police





Criminal investigation police: terrorism, organized crime and crime in general





Fiscal police: customs control and protection of the State's economic interests

**Environmental police** 

Road police





# **CAPABILITIES**













**AIR SERVICE** 

**MOUNTAIN SERVICE** 

ROAD CONTROL













**NATURE PROTECTION** 

**UEI-GAR-GRS** 

**EOD** 

K-9

**ARMS CONTROL** 

**CUSTOMS** 











**DIVING** 











## **ORGANIZATION**







# GUARDIA CIVIL as Border & Coast Guard











# BORDER CROSS POINTS









# Cuardla Civil







### Number of illegal border-crossings Eastern European Land Bordersee and top nationalities (872) 1084 in the main border regions Vietnam change of the EU, 2018 (2017) → Iraq -14% Russia Data presented refer to the number of detections of illegal border-crossing at the external borders of the Turkey European Union. Illegal border-crossings at the external Ukraine borders may be attempted several times by the same - Afghanistan Western Balkans Pakistan • Iran 2017 2018 (12179)5869 Turkey Kosovo\* HUNGARY change -52% (42.319)56 561 Total: 150 114 (118962)23 485 57 034 (23.063)change: -27% Eastern Western Mediterranean Central Mediterranean Mediterranean GREECE SPAIN Syria. ITALY ch