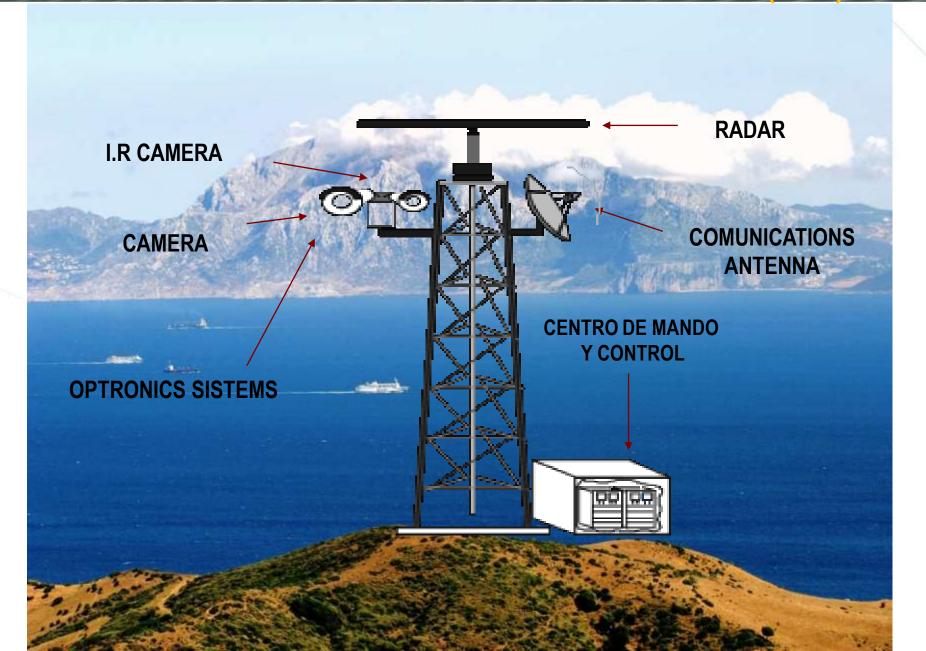

## INTEGRAL EXTERNAL SURVEILLANCE SYSTEM (SIVE)

### INTEGRAL EXTERNAL SURVEILLANCE SYSTEM SIVE

## INTEGRAL EXTERNAL SURVEILLANCE SYSTEM SIVE

CENTRO DE MANDO Y CONTROL ESTACIÓN SENSORA COMPLETA ESTACIÓN SENSORA OPTRÓNICA ESTACIÓN SENSORA RADAR

**COASTAL PATROL VESSELS: 18** 

COASTAL PATROL BOATS AND SPEED PATROL BOATS: 43