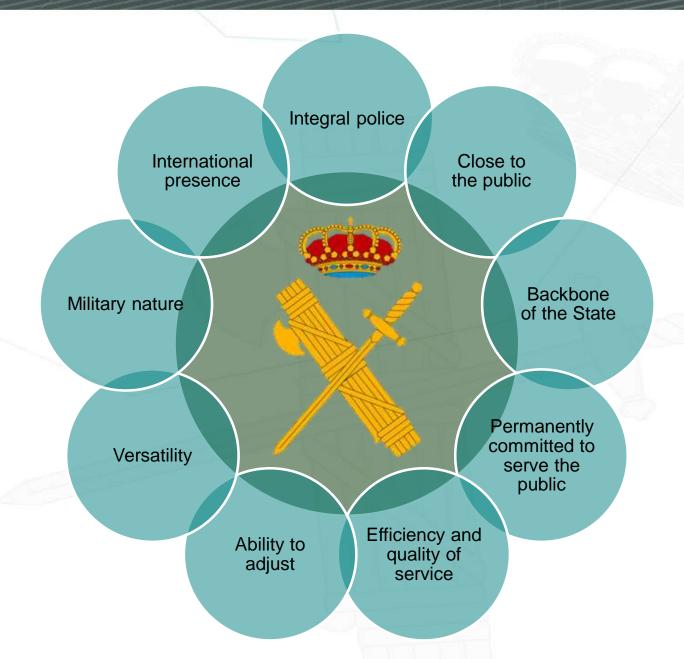

# What is the Guardia Civil?

Law Enforcement Force

Armed Force with military nature

Founded in 1844. 175 years of history

Deployed throughout all the Spanish Territory and land waters

Back bone of the State

The Guardia Civil is responsible for public security of 83% of the Spanish municipalities

The Force carries out public security tasks in 84% of the Spanish territory and the entire Spanish waters

Present in the 17 autonomous regions, 50 provinces, Ceuta and Melilla

# Integral police

Criminal investigation police: terrorism, organized crime and crime in general

Fiscal police: customs control and protection of the State's economic interests

**Environmental police** 

Road police