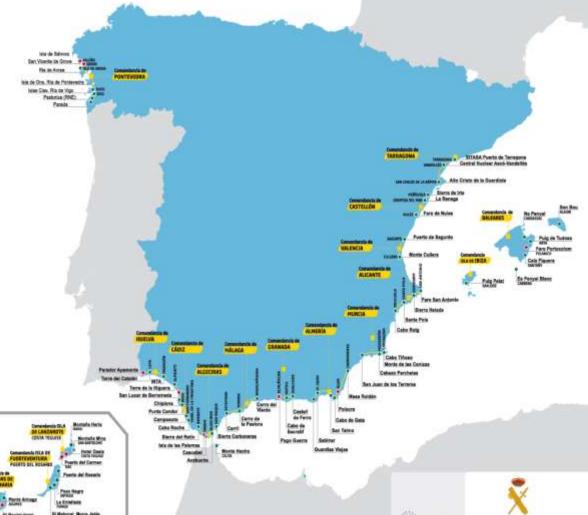

## INTEGRAL EXTERNAL SURVEILLANCE SYSTEM SIVE

CENTRO DE MANDO Y CONTROL ESTACIÓN SENSORA COMPLETA ESTACIÓN SENSORA OPTRÓNICA ESTACIÓN SENSORA RADAR

**COASTAL PATROL VESSELS: 18** 

COASTAL PATROL BOATS AND SPEED PATROL BOATS: 43