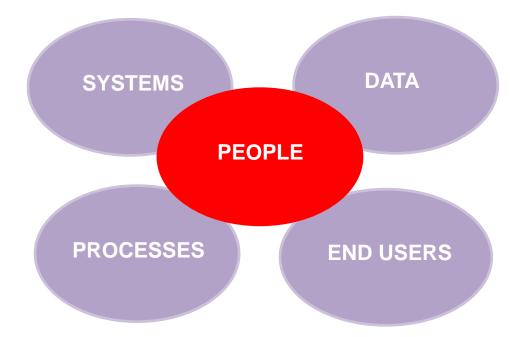

## **Targeting Academy - Aims**

Train and develop officers so they are operationally equipped to deal with the border security challenge and threat

#### **Border Force Targeting Academy** Training Methodology