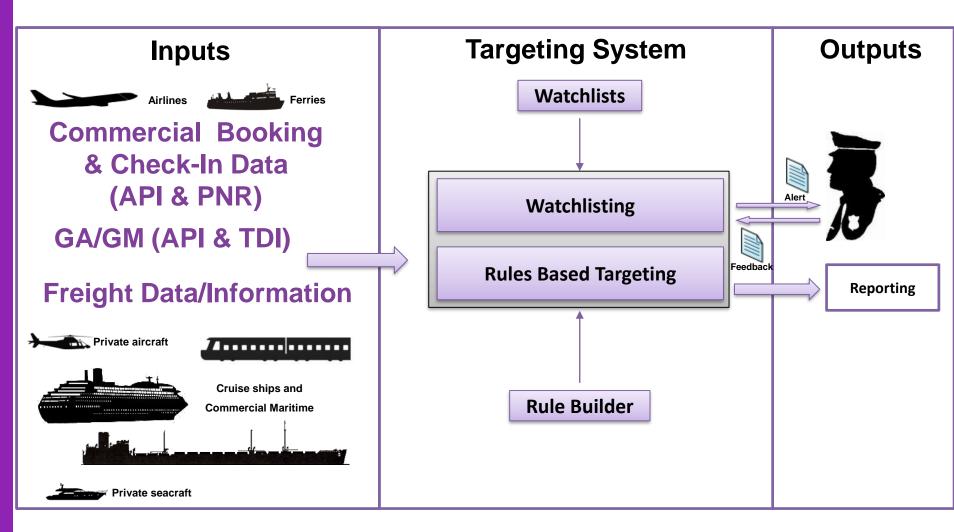

## Targeting

## What is Project Hunter?

- Official Development Assistance (ODA) funded
- Border Force will work collaboratively to achieve the host country's long term targeting and border management strategies
- With host countries we will identify collaboration opportunities and support the delivery of training, equipment and expertise to support border intelligence and targeting – country specific approach
- Long term objective to network UK with targeting experts globally to share best practice, information and enable collaboration
- 3 Regional Managers across the programme

## What can be delivered through Project Hunter?

Hardware/Software

Training

Legislation

Engagement with Private Industry

Analysis of Data

**Operational Equipment** 

Best practice techniques and advice for targeting