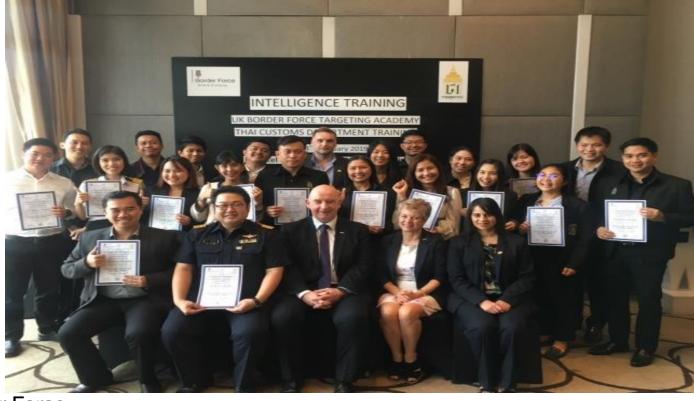

## **Project Hunter Successes Custom Intelligence Cell - Thailand**

- Collaborating with Thai Customs Department
- 2 year project to centralise freight targeting
- 3 areas of collaboration: IT, training and processes
- Working side by side with Thai officers
- Developing best working practices to gather/process and share intelligence
- Developing targeting techniques using existing Thai system for container and air cargo modes
- Implemented new process for alerts
- Supporting new intelligence system, analysis of seizures and feeds targeting

## **Border Force Targeting Academy** Thailand Customs - Intelligence Training

 February 2019 – TA staff delivered a 3-day Intelligence training course for frontline officers from Laem Chabang port and Customs Intelligence Cell (CIC) followed by a one-day intelligence workshop for CIC staff in Bangkok.