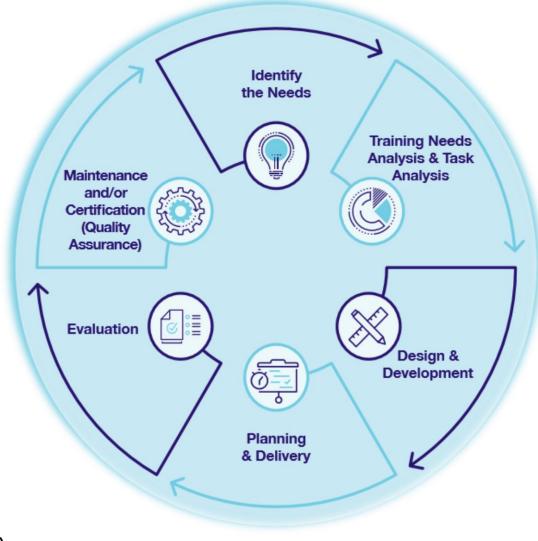

officers
- Developing best working practices to gather/process and share intelligence
- Developing targeting techniques using existing Thai system for container and air cargo modes
- Implemented new process for alerts
- Supporting new intelligence system, analysis of seizures and feeds targeting



## **Project Hunter Successes Joint Regional Communications Centre**



- Significant investment to upgrade IT infrastructure
- Process new and larger data sets for air and cruise passengers
- Considering air freight expansion
- Next 12 months focus upgrade watchlist capability



## **Targeting Academy - Aims**

Train and develop officers so they are operationally equipped to deal with the border security challenge and threat







#### **Border Force Targeting Academy** Training Methodology





### **Border Force International Training** Targeting Academy and Skills Academy

- Targeting Overview
- Air Passenger Targeting
- Maritime Targeting
- Air Freight Targeting (including Fast Parcels and Fast Post)
- Intelligence and Information
- Data (including Data Governance and Carrier Engagement)
- Behavioural Detection
- CITES
- Train The Trainer

## **Border Force International Training** Delivery Internationally

| MENA Reg<br>UAE<br>Jordan<br>Morocco<br>Algeria | gion:          | AFRICA:<br>Tanzania<br>Senegal<br>The Gam<br>Ghana | l           | ASIA:<br>Thailand<br>Malaysia<br>Cambodia<br>Laos |
|-------------------------------------------------|----------------|----------------------------------------------------|-------------|-------------------------------------------------